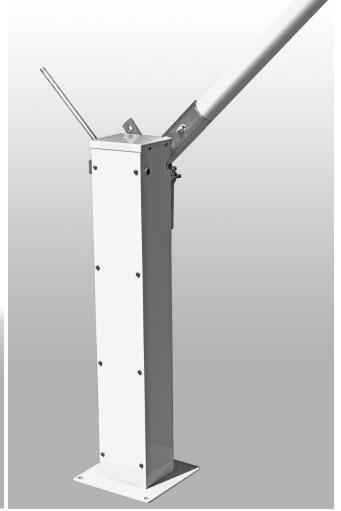

# **Bulwark MB Manual Boom Gate**

Manual boom gate

The Bulwark Manual Boom Gates are used in applications where electrical power is not available or low use situations such as car yards and temporary installations on building sites and mine roads.

The manual boom gate is a cost effective solution when compared to automatic boom gates.

- The easy to use boom gate has a spring that balances the pole and a catch post to hold the pole when closed which reduces wear on the internal components.
- The pole can be locked in the open or close position with a padlock.
- The cabinet is made from 3CR12 stainless steel and powder coated with a UV stabilised powder.
- The boom pole is supported in heavy duty 25 mm diameter industrial bearings and requires little maintenance.

## **Technical Specifications**

| Specifications | Bulwark MB Manual Boom Gate                                                                      |
|----------------|--------------------------------------------------------------------------------------------------|
| Bearing size:  | 25.4 mm                                                                                          |
| Cabinet        | 150 x 150 mm x 2.5mm 3cr12 Stainless Steel                                                       |
| Boom Height    | 950mm                                                                                            |
| Weight         | 38 Kg                                                                                            |
| Colour         | White                                                                                            |
| Base           | 5mm 3Cr12 Stainless Steel                                                                        |
| Pole           | 3 m, 4.5 and 6 metre<br>76mm round aluminium powder coated<br>white with Red reflective stickers |