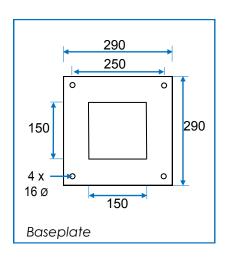

## **Technical Specifications**

| Specifications | Bulwark MB Manual Boom Gate                                                                      |
|----------------|--------------------------------------------------------------------------------------------------|
| Bearing size:  | 25.4 mm                                                                                          |
| Cabinet        | 150 x 150 mm x 2.5mm 3cr12 Stainless Steel                                                       |
| Boom Height    | 950mm                                                                                            |
| Weight         | 38 Kg                                                                                            |
| Colour         | White                                                                                            |
| Base           | 5mm 3Cr12 Stainless Steel                                                                        |
| Pole           | 3 m, 4.5 and 6 metre<br>76mm round aluminium powder coated<br>white with Red reflective stickers |