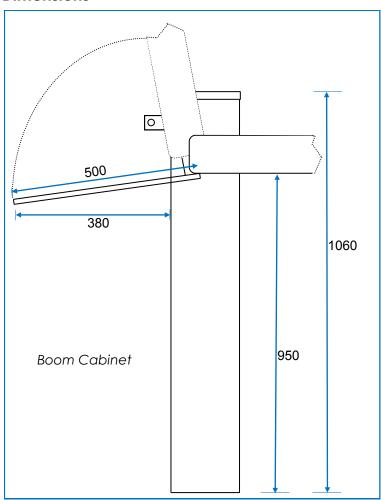

### **Dimensions**

## **Technical Specifications**

| Specifications | Bulwark MB Manual Boom Gate                                                                      |
|----------------|--------------------------------------------------------------------------------------------------|
| Bearing size:  | 25.4 mm                                                                                          |
| Cabinet        | 150 x 150 mm x 2.5mm 3cr12 Stainless Steel                                                       |
| Boom Height    | 950mm                                                                                            |
| Weight         | 38 Kg                                                                                            |
| Colour         | White                                                                                            |
| Base           | 5mm 3Cr12 Stainless Steel                                                                        |
| Pole           | 3 m, 4.5 and 6 metre<br>76mm round aluminium powder coated<br>white with Red reflective stickers |